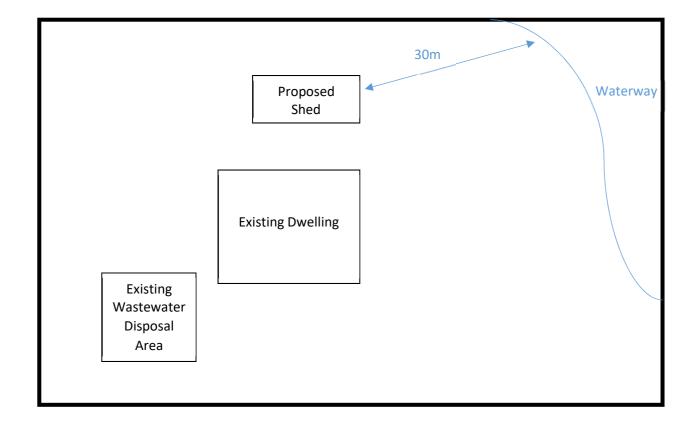

## 

Page **1** of **3** A4106243v1

| SECTION 2 – Description of the Proposal                                                                                            |                                                                                                                                             |               |                        |                    |               |                 |  |  |  |
|------------------------------------------------------------------------------------------------------------------------------------|---------------------------------------------------------------------------------------------------------------------------------------------|---------------|------------------------|--------------------|---------------|-----------------|--|--|--|
| Please provide a brief explanation of the proposal (e.g. 'new shed' or 'extension to existing shed')                               |                                                                                                                                             |               |                        |                    |               |                 |  |  |  |
|                                                                                                                                    |                                                                                                                                             |               |                        |                    |               |                 |  |  |  |
|                                                                                                                                    |                                                                                                                                             |               |                        |                    |               |                 |  |  |  |
|                                                                                                                                    |                                                                                                                                             |               |                        |                    |               |                 |  |  |  |
|                                                                                                                                    |                                                                                                                                             |               |                        |                    |               |                 |  |  |  |
|                                                                                                                                    |                                                                                                                                             |               |                        |                    |               |                 |  |  |  |
|                                                                                                                                    |                                                                                                                                             |               |                        |                    |               |                 |  |  |  |
|                                                                                                                                    |                                                                                                                                             | •••••         |                        | •••••              |               |                 |  |  |  |
|                                                                                                                                    |                                                                                                                                             |               |                        |                    |               |                 |  |  |  |
|                                                                                                                                    |                                                                                                                                             |               |                        |                    |               |                 |  |  |  |
| SECTION 3.                                                                                                                         | Subject Pr                                                                                                                                  | operty Addre  | SS                     |                    |               |                 |  |  |  |
| Property Addr                                                                                                                      | ess:                                                                                                                                        |               |                        |                    |               |                 |  |  |  |
| Land size:                                                                                                                         | ha or m²                                                                                                                                    | !             |                        |                    |               |                 |  |  |  |
| Volume                                                                                                                             | Folio                                                                                                                                       | Lot           | Plan Number            | Crown              | Section       | Parish/Township |  |  |  |
| Volume                                                                                                                             | FOIIO                                                                                                                                       | Number        | Plati Number           | Allotment          | Section       | Pansil/Township |  |  |  |
|                                                                                                                                    |                                                                                                                                             |               |                        |                    |               |                 |  |  |  |
|                                                                                                                                    |                                                                                                                                             |               |                        |                    |               |                 |  |  |  |
|                                                                                                                                    |                                                                                                                                             |               |                        |                    |               |                 |  |  |  |
|                                                                                                                                    |                                                                                                                                             |               |                        |                    |               |                 |  |  |  |
|                                                                                                                                    |                                                                                                                                             |               |                        |                    |               |                 |  |  |  |
|                                                                                                                                    |                                                                                                                                             |               |                        |                    |               |                 |  |  |  |
|                                                                                                                                    |                                                                                                                                             |               |                        |                    |               |                 |  |  |  |
| SECTION 4. I                                                                                                                       |                                                                                                                                             |               |                        |                    |               |                 |  |  |  |
| GMW will requ                                                                                                                      | uire the foll                                                                                                                               | owing informa | ition to enable your r | equest to be prod  | cessed:       |                 |  |  |  |
| Attach a copy of the relevant Certificate of Title/s (Registered Search Statement & Plan) produced within                          |                                                                                                                                             |               |                        |                    |               |                 |  |  |  |
| the last three months for all land/s. The Certificate of Title should include full information of any                              |                                                                                                                                             |               |                        |                    |               |                 |  |  |  |
|                                                                                                                                    | covenants or restrictions on the title and a plan or diagram showing the lot layout and dimensions.  Layout plan/site map, clearly showing: |               |                        |                    |               |                 |  |  |  |
| ➤ Loca                                                                                                                             |                                                                                                                                             |               |                        |                    |               |                 |  |  |  |
| > The location of any existing buildings onsite                                                                                    |                                                                                                                                             |               |                        |                    |               |                 |  |  |  |
| Proximity of any waterways, drainage lines, bores or dams on/near the site and the distance from these to the proposed development |                                                                                                                                             |               |                        |                    |               |                 |  |  |  |
|                                                                                                                                    |                                                                                                                                             |               | ) and wastewater di    | sposal area(s) (if | applicable an | d if known)     |  |  |  |
| Any design plans for the proposal                                                                                                  |                                                                                                                                             |               |                        |                    |               |                 |  |  |  |

### Example Site Map